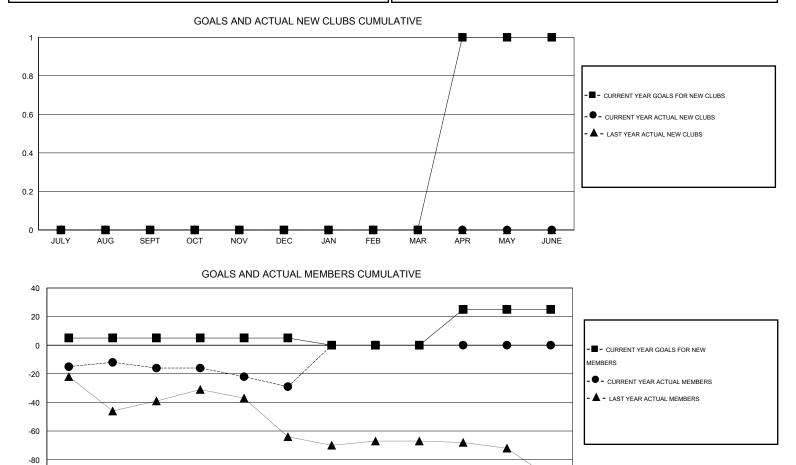

## LOCATION TENNESSEE

 $\mathsf{GMT} \; \mathsf{CA} \; 1$ Clubs Members RESULTS FOR 2016-2017 RESULTS FOR 2016-2017 NEW CLUB NEW CLUBS DROPPED NET NEW MEMBER CHARTER AND DROPPED NET QUARTER QUARTER GOAL CLUBS GAIN/LOSS GOAL NEW MEMBERS MEMBERS GAIN/LOSS ADDED 0 0 0 0 5 18 34 -16 JULY/AUG/SEPT JULY/AUG/SEPT 0 0 0 0 0 26 -13 13 OCT/NOV/DEC OCT/NOV/DEC 0 0 0 0 -5 0 0 0 JAN/FEB/MAR JAN/FEB/MAR 1 0 0 0 25 0 0 0 APR/MAY/JUNE APR/MAY/JUNE